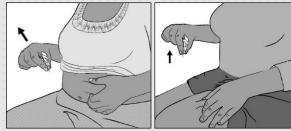

# Sayana® Press/Subcutaneous DMPA (DMPA-SC) Self-injection Instructions

• Remove the needle, then let go of the skin "tent".

 Do not rub injection site.

- Immediately discard device in puncture-proof container.
- Put on the container lid.
- Give it to VHT or health worker to be discarded.