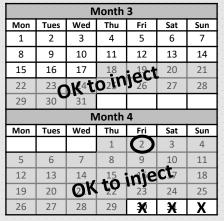

### STEP 10: Plan for your next injection in 3 months

- Use a calendar to count 3 months to your next injection date.
- Write that injection date on your injection card.

### **Example calendar**

| Month 1 |      |     |          |     |     |     | ľ |
|---------|------|-----|----------|-----|-----|-----|---|
| Mon     | Tues | Wed | Thu      | Fri | Sat | Sun | l |
|         |      | 1   | <b>2</b> | 3   | 4   | 5   | ŀ |
| 6       | 7    | 8   | 9        | 10  | 11  | 12  |   |
| 13      | 14   | 15  | 16       | 17  | 18  | 19  |   |
| 20      | 21   | 22  | 23       | 24  | 25  | 26  | ľ |
| 27      | 28   | 29  | 30       | 31  |     |     | 1 |
| Month 2 |      |     |          |     |     |     | l |
| Mon     | Tues | Wed | Thu      | Fri | Sat | Sun | l |
|         |      |     |          |     | 1   | 2   |   |
| 3       | 4    | 5   | 6        | 7   | 8   | 9   |   |
| 10      | 11   | 12  | 13       | 14  | 15  | 16  | ŀ |
| 17      | 18   | 19  | 20       | 21  | 22  | 23  | ŀ |
| 24      | 25   | 26  | 27       | 28  | 29  | 30  |   |