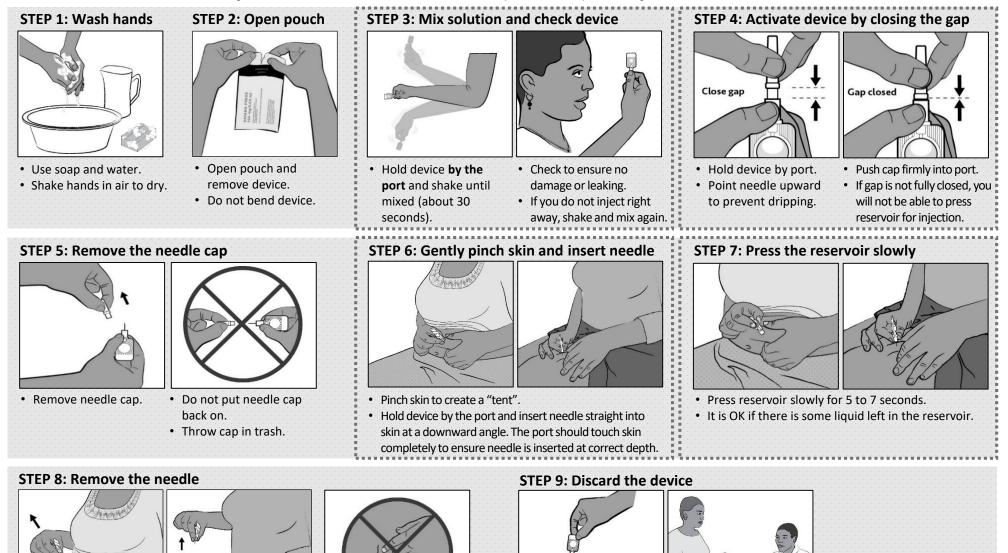

# Sayana® Press/Subcutaneous DMPA (DMPA-SC) Self-injection Instructions

• Remove the needle, then let go of the skin "tent".

 Do not rub injection site.

- Immediately discard device in puncture-proof container.
- Put on the container lid.
- Give it to VHT or health worker to be discarded.