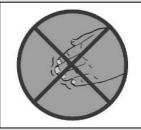

# Sayana® Press/Subcutaneous DMPA (DMPA-SC) Self-injection Instructions

• Remove the needle, then let go of the skin "tent".

 Do not rub injection site.

- Immediately discard device in puncture-proof container.
- Put on the container lid.
- Give it to VHT or health worker to be discarded.