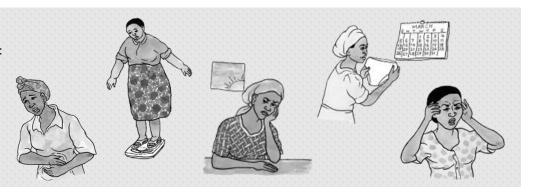

## **Common Sayana Press side effects**

Common side effects can include the following and are not usually cause for concern:

- · Lack of monthly bleeding.
- · Heavy or irregular monthly bleeding.
- Headaches.
- Changes in mood or sex drive.
- Weight gain.
- Abdominal pain.