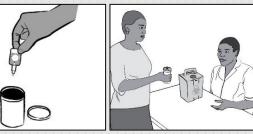

# Sayana® Press/Subcutaneous DMPA (DMPA-SC) Self-injection Instructions

• Remove the needle, then let go of the skin "tent".

 Do not rub injection site.

- Immediately discard device in puncture-proof container.
- Put on the container lid.
- Give it to VHT or health worker to be discarded.